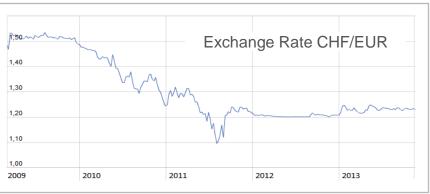

## Crisis 2011-2015 FX crisis - Context

#### **Changing exchange rates**

The financial crisis with the subsequent collapse of the EUR and the USD hit BOBST

- TO « CHF 400M » (2008-2015)
- Invest R&D 60-70M/y
- Reduce 600 HC globally
- Secure Know How
- Improve profitability by CHF 60M
- Achieve break even net results at CHF 1.1 b