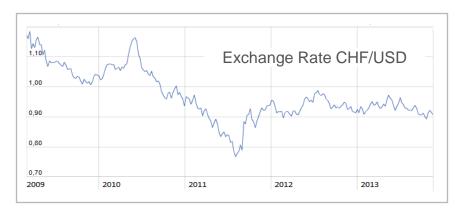

## Crisis 2011-2015 FX crisis - Context

#### **Changing exchange rates**

The financial crisis with the subsequent collapse of the EUR and the USD hit BOBST

- TO « CHF 400M » (2008-2015)
- Invest R&D 60-70M/y
- Reduce 600 HC globally
- Secure Know How
- Improve profitability by CHF 60M
- Achieve break even net results at CHF 1.1 b