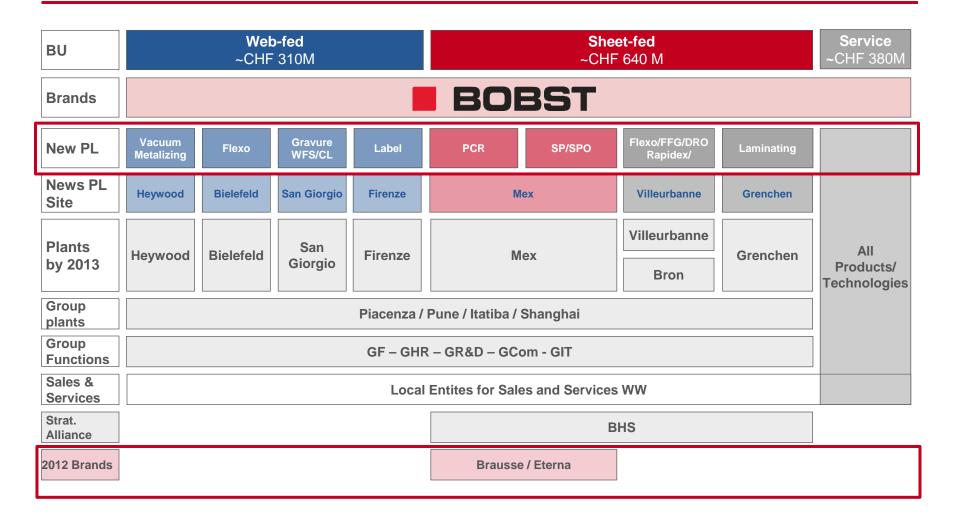

#### **BOBST** organisation

#### From 13 Tech/Brands to 8 Tech/2 Brands and 11 plants