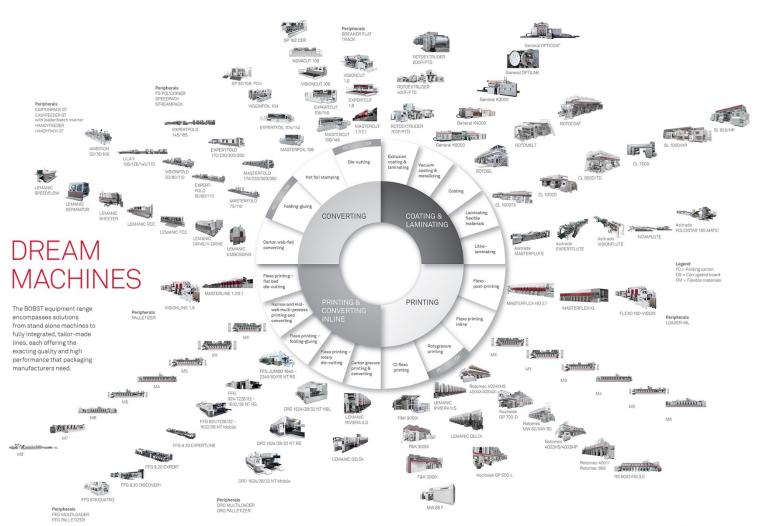

#### INNOVATIONS

#### New products 2015

**CARTON** 

SP 92 FCH Hot foil stamper

SP 106 FCH Hot foil stamper

**LILA II**Folder-gluer

CORRUGATED BOARD

Die-cutter

FFG 8.20 DISCOVERY
Flexo folder gluer

NOVAFLUTE Litho-laminator

**EXPERTFOLD 145 / 165**Folder-gluers

RS 5002 / RS 3.0 Gravure printing presses

## EXPANDING MARKETS WITH 8 NEW MODELS

#### ...FOR INNOVATIVE PACKAGING SOLUTIONS