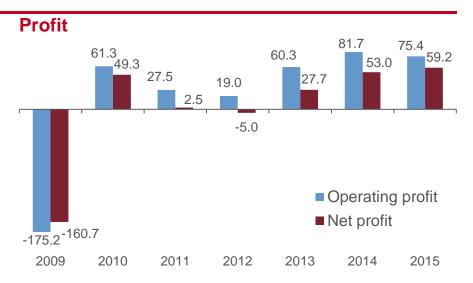

the USD hit BOBST

- TO « CHF 400M » (2008-2015)
- Invest R&D 60-70M/y
- Reduce 600 HC globally
- Secure Know How
- Improve profitability by CHF 60M
- Achieve break even net results at CHF 1.1 b







#### Crisis 2011 - Group Transformation II Strategy - TEAM 2011 - Investment CHF 155M

Mex: 120'000 m2 (150)

Manufacturing: 280'000 hrs (400)

Assembly: 328'000 hrs (420)

Employee: 1'600 (2'200)

Apprentices: 230 (250)

R&D: 240 (300)

HQ: 60 (100)

Ground surface: 300'000 m2

And ..

Sports: 19 activities

**Fitness** 

Nursery

Eco design

Restaurant 1 (3)







# GENIUS IS THE ABILITY TO REDUCE THE COMPLICATED TO THE SIMPLE

(C.W. CERAN)



#### **BOBST** organisation

#### From 13 Tech/Brands to 8 Tech/2 Brands and 11 plants





## **Group Transformation II**Key figures 2009-2015





#### Inventory



#### **ROCE** (published)





## KEY CHALLENGES



## Key challenges Drive alignment Group / BU / Markets

#### Main questions

- How to catch the growth in packaging industry?
- How to make the Vision a **reality** and **effective**?

#### Challenges

- Get the vision, strategy and objectives aligned
- BU Mgmt, new mgmt team
  - BU SF and BU SV 2012
  - Acquisitions Gordon China 2011 and Nuova Gidue 2015
- Market Oganization "Local Entities"
  - Get stronger local accountability within Matrix organization



#### Key challenges Find the right management

✓ 1. Human Values

Achieve turn around with respect, trust, compassion and effectiveness

✓ 2. Behaviour

Support pressure, create new opportunities, appreciate and value colleagues, transparent and proactive

√ 3. Sk