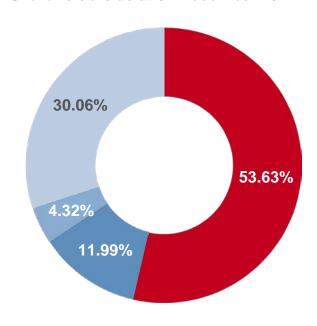

#### Shareholders as at 31 December 2014

- JBF Finance SA
- Silchester International Investors LLP
- Sarasin Investment fonds AG
- Public Shareholders